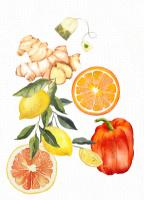

#### Foods

- ----
  - ginger
  - green tea

bone broth

- foods high in vitamin C
  - citrus fruits
  - bell peppers

- foods high in beta-carotene
  - carrots
  - pumpkin
  - sweet potatoes
  - kale
  - apricots
  - spinach
  - collard greens