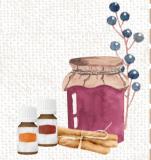

### Elevated Elderberry Syrup

- 1/4 c dried elderberries
- ½ c Young Living NingXia wolfberries
- 1-4 cinnamon sticks
- 3 c distilled water
- ½ c local or raw honey
- 2 drops each Lemon, Orange, Thieves, Copaiba Vitality

Bring water, elderberries, wolfberries, and cinnamon sticks to a rapid boil then simmer for 30-40 minutes, stirring occasionally. Cool, strain into a 16 oz. glass jar, then add honey and essential oils to taste. Store in the refrigerator.

Suggested Use: Adults take 1 TBSP per day. Increase to every 2-3 hours when you need an extra boost. Children 1-9 years take  $\frac{1}{2}$  -1 tsp per day. Not for children under 1 year.