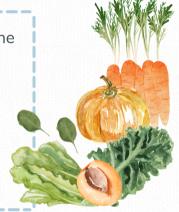

#### Foods

- ----
  - ginger
  - green tea

bone broth

- foods high in vitamin C
  - citrus fruits
  - bell peppers

- foods high in beta-carotene
  - carrots
  - pumpkin
  - sweet potatoes
  - kale
  - apricots
  - spinach
  - collard greens