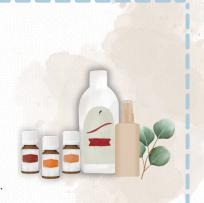

# Thieves Throat Spray 🦑

- 1 oz. Thieves Fresh Plus Essence Mouthwash
- 5 drops Copaiba Vitality
- 5 drops Thieves Vitality
- 3 drops Orange Vitality

Add ingredients to a 2 oz. spray bottle and top with distilled water. Shake before each use. Spray to the back of the throat 2-3 times as needed.