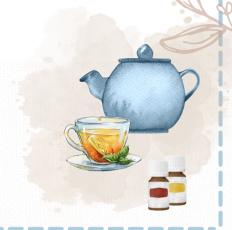

## Wellness Tea 📝 🔔

- 1-2 drops Thieves Vitality
- 1-2 drops Lemon Vitality
- Honey to taste
- 6-8 oz. hot water; tea bag optional

Heat water (or brew tea) to your liking. Add essential oils and honey. Stir well and enjoy!